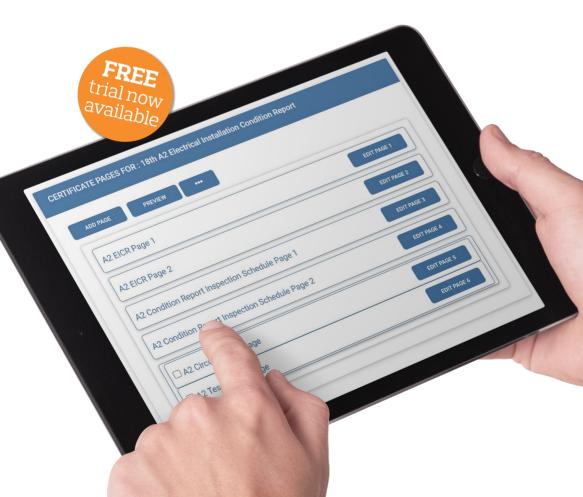

## **Overview**

SELECTcerts offers each user:

- Access to our full range of BS 7671, BS 5839 and BS 5266 certification, including printable BS 7671 inspection checklists to help verify the compliance of new electrical installations
- A variety of easy-to-use forms including Electrical Installation Condition Report, Electrical Installation Certificate (EIC), EIC Single Signature Certificate and Minor Works Certificate
- Specific ISITEE forms formerly known as PAT Testing – including Equipment Record, Equipment Formal Visual Inspection & Test Record and a Completion Certificate
- Electric vehicle (EV) checklists, based on the IET Code of Practice for those undertaking EV charging equipment installations.

### Fully up to date

Comprehensively updated in line with BS7671:2018+A2:2022, SELECTcerts delivers a truly user-friendly experience, with a simple step-by-step approach to completing certificates and reports.